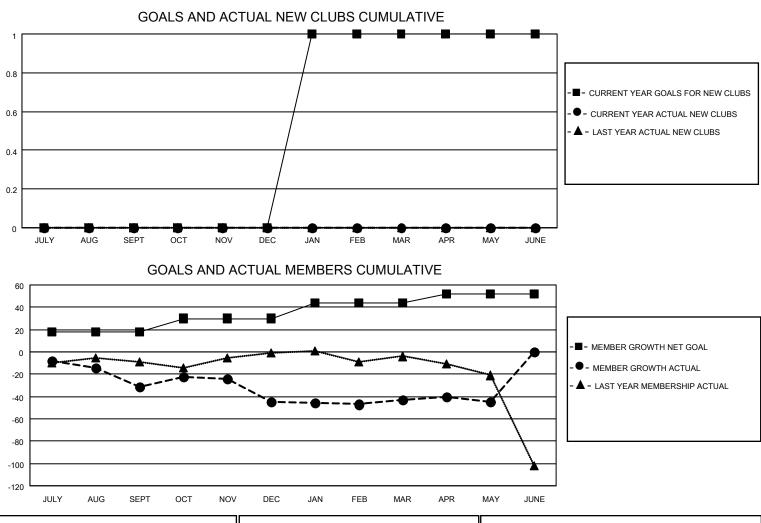

## LOCATION WASHINGTON

District 19 H

Results as of: 5/31/2021

|               | Club          | S           |               |               | Men                    | nbers                   |                                                    |
|---------------|---------------|-------------|---------------|---------------|------------------------|-------------------------|----------------------------------------------------|
|               | RESULTS FOR   | R 2020-2021 |               |               | RESULTS FO             | OR 2020-2021            |                                                    |
| QUARTER       | NEW CLUB GOAL | NEW CLUBS   | DROPPED CLUBS | QUARTER MEM   | BER GROWTH NET<br>GOAL | MEMBER GROWTH<br>ACTUAL | DROPPED<br>MEMBERS ACTUAL<br>(including transfers) |
| JULY/AUG/SEPT | 0             | 0           | 0             | JULY/AUG/SEPT | 18                     | 22                      | 47                                                 |
| OCT/NOV/DEC   | 0             | 0           | 1             | OCT/NOV/DEC   | 12                     | 42                      | 52                                                 |
| JAN/FEB/MAR   | 1             | 0           | 1             | JAN/FEB/MAR   | 14                     | 12                      | 9                                                  |
| APR/MAY/JUNE  | 0             | 0           | 0             | APR/MAY/JUNE  | 8                      | 12                      | 12                                                 |